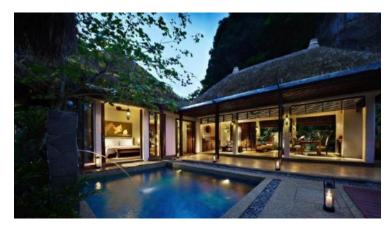

## 3D/2N The Banjaran Hotsprings Package

#### **PACKAGE INCLUSIVE OF:**

- Premier Health Screening at Sunway Medical Centre
- 1 Night accommodation at Sunway Pyramid Hotel Deluxe Room
- 1 Night accommodation at The Banjaran Hotsprings
- Daily breakfast included at Hotel
- Airport transfer from KLIA to Sunway Pyramid Hotel
- Transfer from Sunway Medical Central to The Banjaran Hotsprings
- Airport transfer from The Banjaran Hotsprings to KLIA
- Travel Insurance (7-Day coverage)
- SIM Card Pack (7-Day coverage)

| Premium - Lake Villa (Shared Room) |                    |
|------------------------------------|--------------------|
| Mon to Sun & PH                    | HKD 6,888 / Person |

| Premium - Water Villa (Shared Room) |                    |
|-------------------------------------|--------------------|
| Mon to Sun & PH                     | HKD 7,888 / Person |