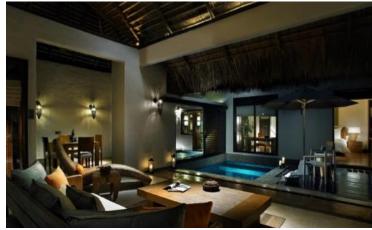

## 3D/2N The Banjaran Hotsprings Package

#### **PACKAGE INCLUSIVE OF:**

- Premier Health Screening at Sunway Medical Centre
- 1 Night accommodation at Sunway Pyramid Hotel Deluxe Room
- 1 Night accommodation at The Banjaran Hotsprings
- Daily breakfast included at Hotel
- Airport transfer from KLIA to Sunway Pyramid Hotel
- Transfer from Sunway Medical Central to The Banjaran Hotsprings
- Airport transfer from The Banjaran Hotsprings to KLIA
- Travel Insurance (7-Day coverage)
- SIM Card Pack (7-Day coverage)

| Premium - Lake Villa (Shared Room) |                    |
|------------------------------------|--------------------|
| Mon to Sun & PH                    | HKD 6,888 / Person |

| Premium - Water Villa (Shared Room) |                    |
|-------------------------------------|--------------------|
| Mon to Sun & PH                     | HKD 7,888 / Person |