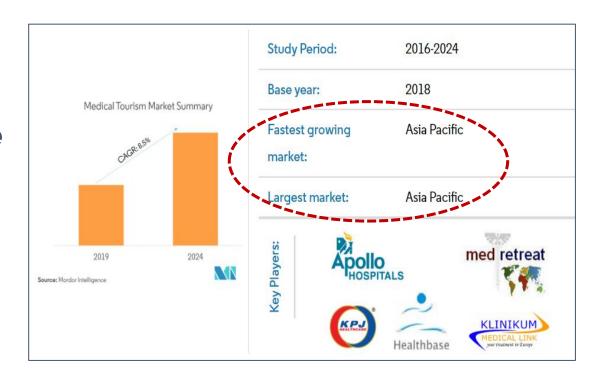

# Global Medical Tourism Market Size & Opportunities Ahead

"14–16 million people travelled to seek healthcare in 2017 and this number is expected to grow"

- published by American Journal of Medicine

"The multi-billion dollar industry is projected to increase by up to 20% per year over the next 10 years"

- according to Patient Without Borders