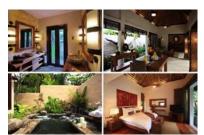

## 3D/2N The Banjaran Hotsprings Package

#### **PACKAGE INCLUSIVE OF:**

- Premier Health Screening at Sunway Medical Centre
- 1 Night accommodation at Sunway Pyramid Hotel Deluxe Room
- 1 Night accommodation at The Banjaran Hotsprings
- Daily breakfast included at Hotel
- Airport transfer from KLIA to Sunway Pyramid Hotel
- Transfer from Sunway Medical Central to The Banjaran Hotsprings
- Airport transfer from The Banjaran Hotsprings to KLIA
- Travel Insurance (7-Day coverage)
- SIM Card Pack (7-Day coverage)

| Premium - Lake Villa (Shared Room) |                    |
|------------------------------------|--------------------|
| Mon to Sun & PH                    | HKD 6,888 / Person |

| Premium - Water Villa (Shared Room) |                    |
|-------------------------------------|--------------------|
| Mon to Sun & PH                     | HKD 7,888 / Person |